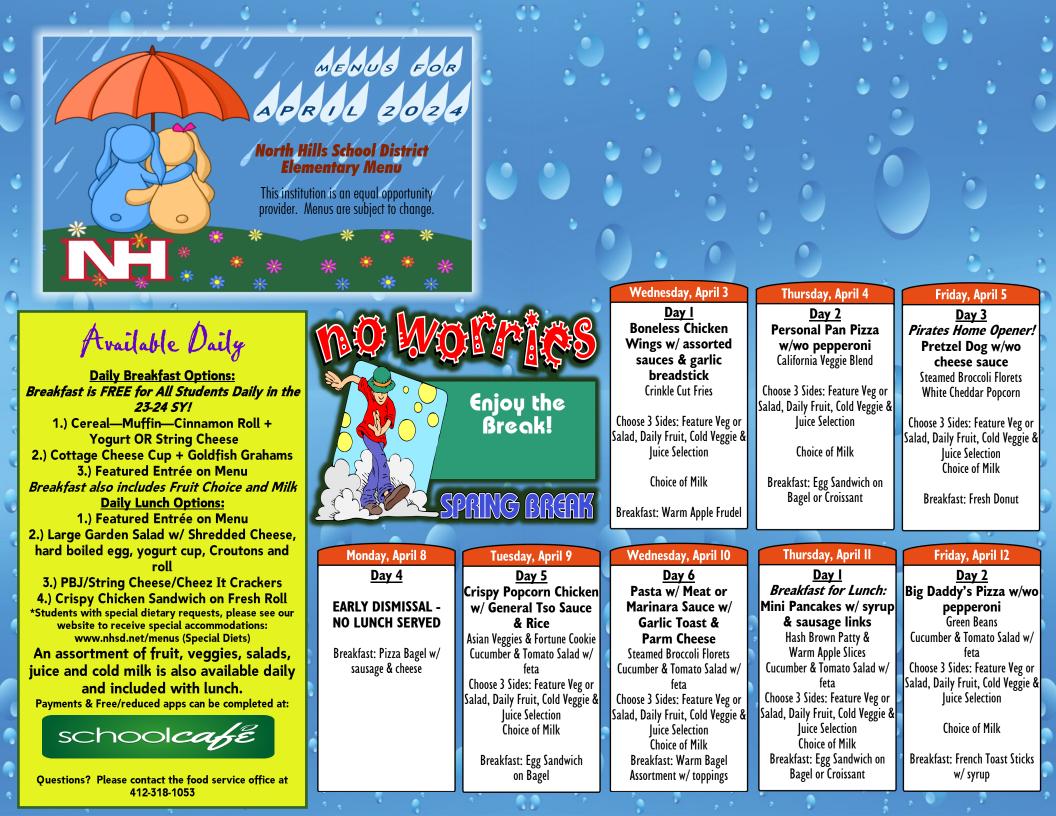

|          | 0 🔎 i j                                                             |                                                                     | 1 0 V                                                      | 19 - 19 - 19 - 19 - 19 - 19 - 19 - 19 -                  |                                                             |                                                                                                                 |
|----------|---------------------------------------------------------------------|---------------------------------------------------------------------|------------------------------------------------------------|----------------------------------------------------------|-------------------------------------------------------------|-----------------------------------------------------------------------------------------------------------------|
|          | Monday, April 15                                                    | Tuesday, April 16                                                   | Wednesday, April 17                                        | Thursday, April 18                                       | Friday, April 19                                            | nsylu                                                                                                           |
|          | <u>Day 3</u>                                                        | Day 4                                                               | <u>Day 5</u>                                               | <u>Day 6</u>                                             | Day I                                                       | Ochilis a veni                                                                                                  |
|          | Crazy Dipper Day!                                                   | Mrs. T's Mini Pierogies                                             | Cheeseburger or                                            | Turkey & Cheese                                          | French Bread Pizza                                          |                                                                                                                 |
|          | (Chicken Tenders, Br.                                               | w/ fresh roll                                                       | Hamburger w/ lettuce,<br>tomato & pickles                  | Hoagie w/ lettuce &                                      | w/wo pepperoni                                              | Har and the second s |
|          | Mozz Sticks & garlic<br>breadstick) w/                              | Steamed Broccoli Florets<br>Fresh Veggie Pasta Salad                | (Impossible burger avail)                                  | tomato<br>Mixed Veggies                                  | Green Beans                                                 | 2 Car A                                                                                                         |
|          | marinara dipping sauce                                              |                                                                     | French Fries                                               | Lay's Potato Chips                                       | Fresh Veggie Pasta Salad                                    | e of the                                                                                                        |
|          | Carrot Coins                                                        | Choose 3 Sides: Feature Veg or                                      | Spring Cookie                                              | Fresh Veggie Pasta Salad                                 | Choose 3 Sides: Feature Veg or                              | PA Harvest of the Month –                                                                                       |
| •        | Choose 3 Sides: Feature Veg or                                      | Salad, Daily Fruit, Cold Veggie &                                   | Fresh Veggie Pasta Salad<br>Choose 3 Sides: Feature Veg or | Choose 3 Sides: Feature Veg or                           | Salad, Daily Fruit, Cold Veggie &                           | April is Leafy Greens Month                                                                                     |
| •        | Salad, Daily Fruit, Cold Veggie &<br>Juice Selection                | Juice Selection                                                     | Salad, Daily Fruit, Cold Veggie &                          | Salad, Daily Fruit, Cold Veggie &<br>Juice Selection     | Juice Selection                                             | Did you know?:                                                                                                  |
|          | Choice of Milk                                                      | Choice of Milk                                                      | Juice Selection /Milk                                      | Choice of Milk                                           | Choice of Milk                                              |                                                                                                                 |
| <u>د</u> |                                                                     |                                                                     | Breakfast: "Orange Julius"                                 |                                                          |                                                             | -Some examples of leafy green veg-                                                                              |
|          | Breakfast: Dutch Waffle w/                                          | Breakfast: Egg Sandwich                                             | Smoothie w/<br>WG Cinnamon Graham Bites                    | Breakfast: Egg Sandwich on                               | Breakfast: Fresh Donut                                      | gies include spinach, Swiss chard,<br>kale and lots of different types of                                       |
| 3        | syrup                                                               | on Bagel                                                            | WO CIIIIanion Granam Dites                                 | Bagel or Croissant                                       |                                                             | lettuces.                                                                                                       |
|          |                                                                     |                                                                     |                                                            |                                                          |                                                             | -They are super rich in nutrients in-                                                                           |
| ) (      | Monday, April 22                                                    | Tuesday, April 23                                                   | Wednesday, April 24                                        | Thursday, April 25                                       | Friday, April 26                                            | cluding vitamin A&C, folate, iron                                                                               |
|          | Day 2 Earth Day                                                     |                                                                     | Day 3                                                      | Day 4                                                    | Day 5                                                       | and potassium                                                                                                   |
| 9        | Meatless Monday:                                                    | NO SCHOOL                                                           | Pizza Hut Pizza Slice                                      | Popcorn Chicken Bowl:                                    | Mini Corn Dogs w/ cheese                                    | -Lots of different leafy greens are                                                                             |
| 0        | Macaroni & Cheese w/                                                |                                                                     | (Cheese or Pepperoni)                                      | Crispy Popcorn Chicken w/<br>whipped potatoes, gravy,    | sauce/dipping sauces or<br>Baked Potato w/ cheese           | harvested in PA in April/May and                                                                                |
| e.       | garlic breadstick<br>Steamed Broccoli Florets                       | ELECTION DAY                                                        | Carrot Coins<br>Homemade Apple Crist                       | sweet corn, shredded cheese                              | sauce & string cheese                                       | can be found in local                                                                                           |
| â        | Strawberry Spinach Salad w/                                         | ELECTION DAT                                                        | Homemade Apple Crisp<br>Strawberry Spinach Salad w/        | & warm biscuit                                           | Curly Fries                                                 | farmer's markets.                                                                                               |
|          | feta & raspberry dressing                                           |                                                                     | feta & raspberry dressing                                  | Strawberry Spinach Salad w/<br>feta & raspberry dressing | Strawberry Spinach Salad w/                                 | -Check out our Strawberry Spinach                                                                               |
| ¢.       | Choose 3 Sides: Feature Veg or                                      |                                                                     | Choose 3 Sides: Feature Veg or                             | Choose 3 Sides: Feature Veg or                           | feta & raspberry dressing<br>Choose 3 Sides: Feature Veg or | Salad in April!!                                                                                                |
| 2        | Salad, Daily Fruit, Cold Veggie &                                   |                                                                     | Salad, Daily Fruit, Cold Veggie &                          | Salad, Daily Fruit, Cold Veggie &                        | Salad, Daily Fruit, Cold Veggie &                           |                                                                                                                 |
|          | Juice Selection<br>Choice of Milk                                   |                                                                     | Juice Selection<br>Choice of Milk                          | Juice Selection                                          | Juice Selection                                             | *NHSD proudly serves local                                                                                      |
|          |                                                                     |                                                                     | choice of thirk                                            | Choice of Milk                                           | Choice of Milk                                              | products                                                                                                        |
| 0        | Breakfast: Pancake/Sausage on                                       |                                                                     | Breakfast: Warm Bagel                                      | Breakfast: Egg Sandwich on                               | Breakfast: French Toast Sticks                              | whenever possible!                                                                                              |
| •        | a Stick                                                             |                                                                     | Assortment w/ toppings                                     | Bagel or Croissant                                       | w/ syrup                                                    |                                                                                                                 |
| 0        |                                                                     |                                                                     |                                                            |                                                          |                                                             |                                                                                                                 |
| •        | Monday, April 29                                                    | Tuesday, April 30                                                   |                                                            |                                                          | , .                                                         |                                                                                                                 |
|          | Day 6                                                               | Day I                                                               |                                                            | • • • • • • • • • • • • • • • • • • •                    |                                                             |                                                                                                                 |
| 9        | Teriyaki Beef Dippers<br>w/ Rice                                    | Crispy Chicken Club<br>Sandwich w/ bacon,                           |                                                            |                                                          |                                                             |                                                                                                                 |
|          | Steamed Broccoli Florets                                            | cheese, lettuce &                                                   | - 1 - M                                                    |                                                          |                                                             |                                                                                                                 |
|          | Mini Egg Roll                                                       | tomato                                                              |                                                            |                                                          |                                                             | Breakfast Lunch                                                                                                 |
|          |                                                                     | Tater Tots                                                          |                                                            |                                                          |                                                             |                                                                                                                 |
|          | Choose 3 Sides: Feature Veg or<br>Salad, Daily Fruit, Cold Veggie & | Choose 2 Sides Easting Version                                      |                                                            |                                                          | •                                                           |                                                                                                                 |
|          | Juice Selection                                                     | Choose 3 Sides: Feature Veg or<br>Salad, Daily Fruit, Cold Veggie & | 1 - 1 - <b>1</b> - 1                                       |                                                          |                                                             |                                                                                                                 |
|          | Choice of Milk                                                      | Juice Selection                                                     |                                                            |                                                          |                                                             |                                                                                                                 |
|          |                                                                     | Choice of Milk                                                      |                                                            |                                                          |                                                             |                                                                                                                 |
|          | Breakfast: Warm Apple Frudel                                        | Produkante Frankrigh                                                |                                                            |                                                          |                                                             | Free lunches are available for those that need                                                                  |
|          | 1                                                                   | Breakfast: Egg Sandwich<br>on Bagel                                 |                                                            |                                                          |                                                             | assistance. Go to www.schoolcafe.com to apply or<br>make cafeteria account payments!                            |
|          |                                                                     |                                                                     | 1 1                                                        | S. 66                                                    |                                                             |                                                                                                                 |
|          |                                                                     |                                                                     |                                                            |                                                          |                                                             |                                                                                                                 |